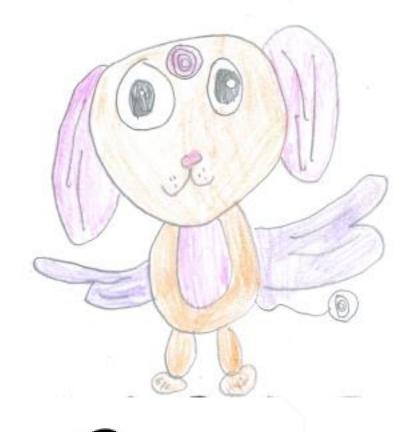

It is cute.

My Monster Pet

This is my monster pet.

It is a dog.

It is pink and orange.

It has two purple wings.

It can run and fly.

It can't swim.