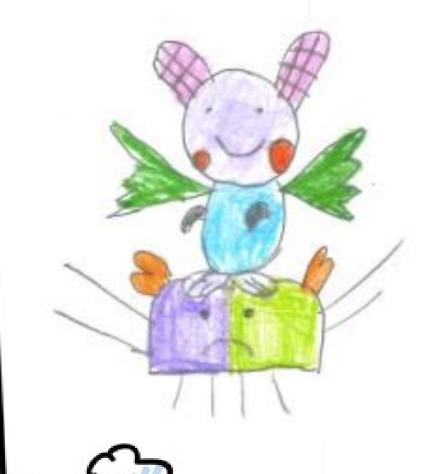

## 1C(18) Tai Po Yu

My Monster Pet

This is my monster pet.

It is a rabbit, a bird and a spider.

It is pink, green, purple and blue.

It has four eyes and ten legs.

It can fly and climb very fast.

It can't swim.