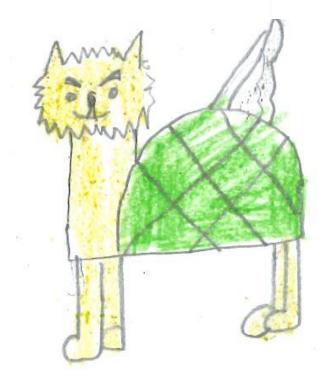

## 1A(12) Moo Pak Hang

My Monster Pet

This is my monster pet.

It is green and yellow.

It is big.

It has a lion head.

It has two wings.

It has long legs.

It is super.

My Monster Pet

This is my monster pet.

It is a cat.

It is colourful.

It has two wings and sharp claws.

It can fly.

It is wonderful.