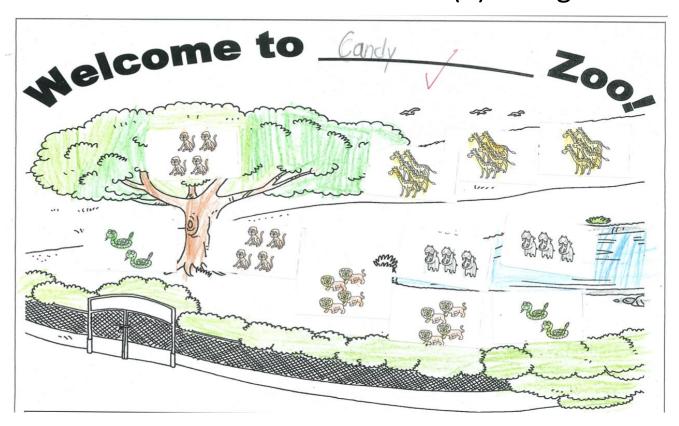

## Welcome to Candy Zoo!

In Candy Zoo, we have a lot of animals. There are twelve giraffes. They are brown and yellow. They are on the grass. There are eight monkeys. They are brown. Some are in the tree. Some are under the tree. There are eight lions. They are brown and yellow. They are near the pond. There are four snakes. They are green. Some are under the tree. Some are near the pond.