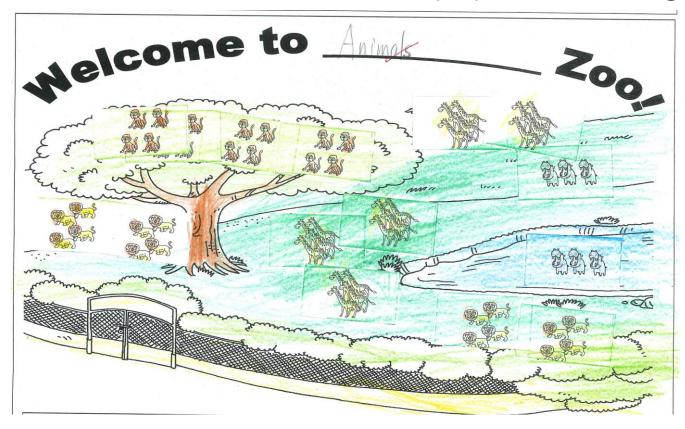

#### Welcome to Animals Zoo!

In Animals Zoo, we have a lot of animals. There are twenty giraffes. They are yellow. Some are under the tree. Some are on the grass. There are thirteen monkeys. They are brown and beige. They are in the tree. There are sixteen lions. They are brown and yellow. Some are under the tree. Some are on the grass. There are six hippos. They are grey. Some are in the pond. Some are on the grass.