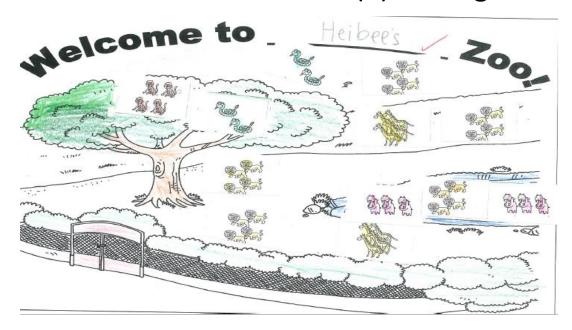

## 1C(6) Chung Wan Hei

Welcome to Heibee's Zoo!

In Heibee's Zoo, I can see four monkeys. They are brown. They are playing in the tree. They are cute. I can see four snakes. They are green. Some are on the grass. Some are in the tree. They are scary. I can see eight giraffes. They are yellow. Some are on the grass. Some are near the pond. They are tall. I can see six hippos. They are pink. They are swimming in the pond. They are fat.