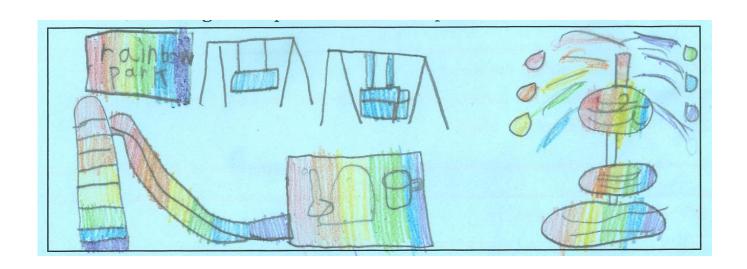

## 1E(17) Li Sum Yuet

#### My Dream Park

This is Rainbow Park. It is very big. I can see a fountain. It is like a rainbow. It is beautiful. I can see a sandspit slide. It is like a rainbow too. It is big. I can see two swings. They are blue. They are small. I like this park very much.