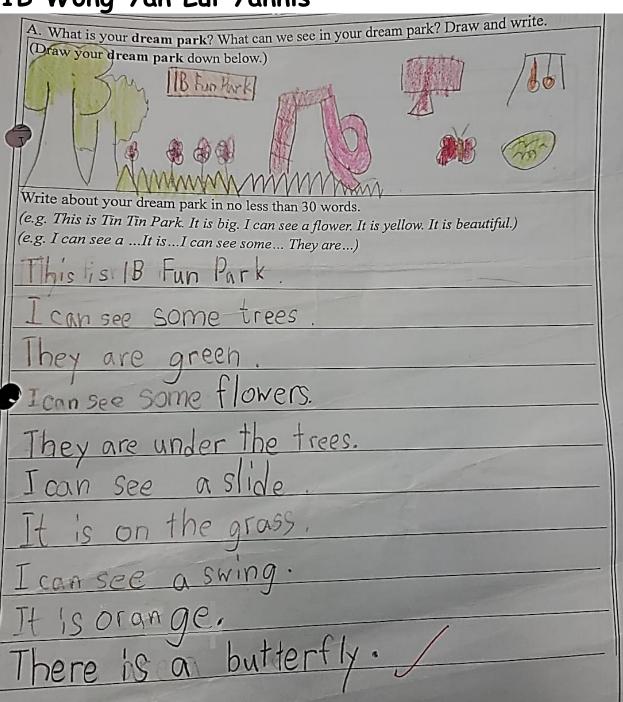

|
| I can see a swing. It is green.                                                            |
| I can see a pord. It is blue.                                                              |
| I can see a duck in the pond.                                                              |
| I can see a lot of beautiful flowers                                                       |
| and grass. They are colourful.                                                             |
| I can see a see-saw. It is red.                                                            |
| I can see a bird. It is blue.                                                              |
|                                                                                            |

## 1B Wong Yan Lui Yannis



## 1C Shum Nga Ching

#### TSWMPS Safari Park



I see a lot of animals in TSWMPS Safari Park. There are twelve monkeys. They are brown. They are on the rock. There are eight giraffes. They are yellow. Some are under the trees. Some are behind the trees. There are twenty lions. They are yellow and orange. They are on the grass. There are seventeen hippos. They are grey. Some are in the pond. Some are near the pond. I like monkeys the best!



### 1D Lau Yan Tung

#### TSWMPS Safari Park



I see a lot of animals in TSWMPS Safari Park. There are fourteen monkeys. They are brown and yellow. Some are on the rock. Some are in the tree. There are eight giraffes. They are yellow. Some are under the tree. Some are near the pond. They are tall. There are fourteen tigers. They are brown. They are