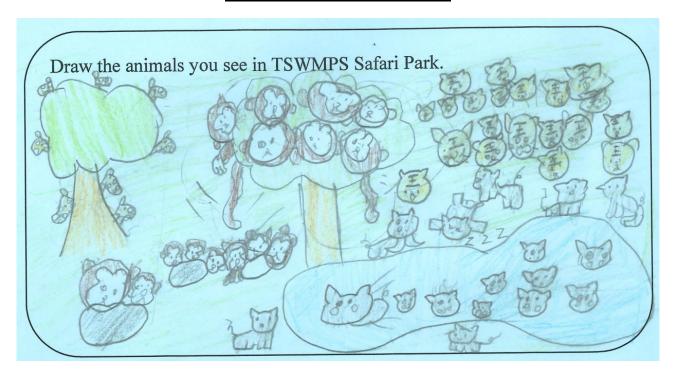

#### TSWMPS Safari Park

I see a lot of animals in TSWMPS Safari Park. There are twelve monkeys. They are brown. They are on the rock. There are eight giraffes. They are yellow. Some are under the trees. Some are behind the trees. There are twenty lions. They are yellow and orange. They are on the grass. There are seventeen hippos. They are grey. Some are in the pond. Some are near the pond. I like monkeys the best!

#### TSWMPS Safari Park

I see a lot of animals in TSWMPS Safari Park. There are fourteen monkeys. They are brown and yellow. Some are on the rock. Some are in the tree. There are eight giraffes. They are yellow. Some are under the tree. Some are near the pond. They are tall. There are fourteen tigers. They are brown. They are on the grass. They are naughty. There are seventeen hippos. They are blue. Some are in the pond. Some are near the pond. I like tigers the best!

#### TSWMPS Safari Park

I see a lot of animals in TSWMPS Safari Park. There are fourteen monkeys. Some are in the tree. Some are on the rock. They are brown. There are eight giraffes. Some are behind the trees. Some are under the trees. There are seventeen hippos. Some are in the pond. Some are near the pond. There are twenty tigers. They are on the grass.