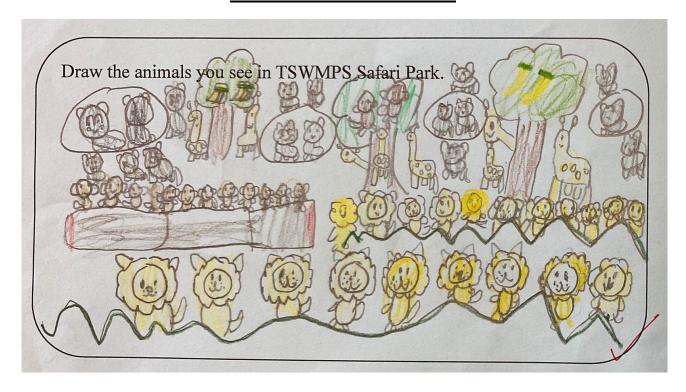

#### TSWMPS Safari Park

I see a lot of animals in TSWMPS Safari Park. There are twelve monkeys. They are brown. They are on the rock. There are eight giraffes. They are yellow. Some are under the trees. Some are behind the trees. There are twenty lions. They are yellow and orange. They are on the grass. There are seventeen hippos. They are grey. Some are in the pond. Some are near the pond. I like monkeys the best!