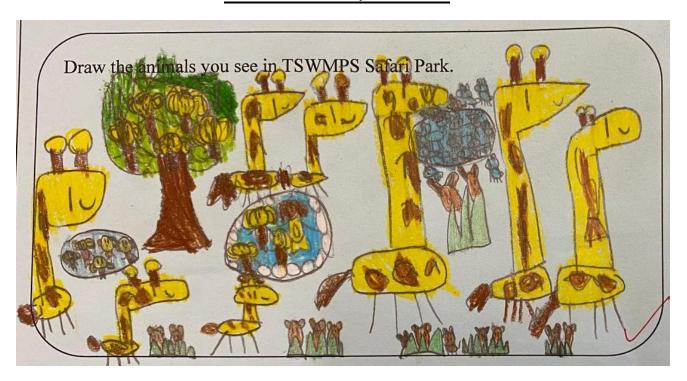

#### TSWMPS Safari Park

I see a lot of animals in TSWMPS Safari Park. There are fourteen monkeys. They are brown and yellow. Some are on the rock. Some are in the tree. There are eight giraffes. They are yellow. Some are under the tree. Some are near the pond. They are tall. There are fourteen tigers. They are brown. They are on the grass. They are naughty. There are seventeen hippos. They are blue. Some are in the pond. Some are near the pond. I like tigers the best!